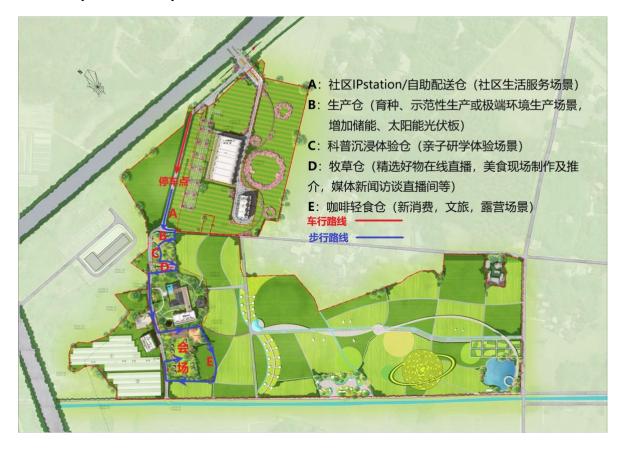

## Future VertiFarm

Future VertiFarm is located in Bajiao Community, Yongning Town, Wenjiang District, Chengdu. The project covers an area of 230 acres. Chengdu Wenjiang XingrongXi City Operation Group Co., Ltd. has invested 76 million RMB to build a future vertifarm theme park,including an Intelligent Plant Factory(1500 square meter), a Closed Seedling Factory(1000 square meter), a Natural Light Plant Factory(20 acres) and 5 Mobile Plant Factories, which has become a significant demonstration park presenting plenty commercial and consumption scenarios of vertical farm.

On May 22nd, we could show you part of the future vertifam, a mobile plant factory commercial scene, including a Coffee Plant Factory, a Community station plant factory, a Science Education Plant Factory, a Pasture Plant Factory, and a Strawberry Plant Factory.